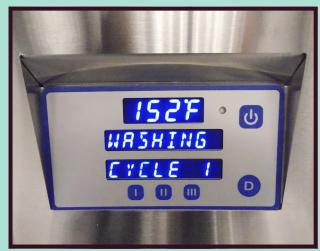

## Operation

Easy-to-read digital controls, a full wrap tubular handle, and a door-activiated drain closure make operation of the DynaStar a breeze.

#### **Digital LED Control Panel**

Triple Wash Arm

Interchangeable Scrap Baskets