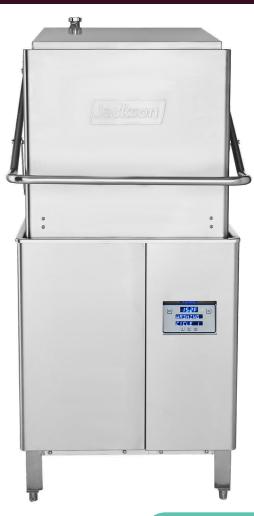

## HIGH TEMPERATURE SANITIZING DOOR-TYPE DISHWASHER

- Auto-fill / auto-start
- Exclusive Triple Wash Arm delivers superior cleaning action
- Pumped rinse for consistent rinse pressure
- Three selectable timed cycles for warewashing flexibility and performance
- Delime mode
- Built-in booster heater with exclusive Sani-Sure<sup>™</sup> final rinse system ensures proper rinse temperature
- Digital LED control panel with service diagnostics
- Spring counterbalanced chamber with internal posts allow the wrap around door design to close effortlessly
- Full wrap handle is ideal for both pass thru and corner installations
- Field conventtible from straight-through to corner and vice versa (requires purchase of false panel kit)
- Powerful 1hp stainless steel pump motor