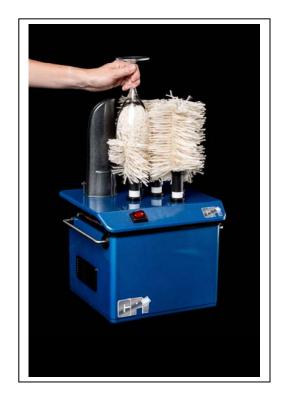

# GP-5 COMMERCIAL STEMWARE DRYER/POLISHER

The Campus Products StemshinePro <sup>™</sup> was designed with the restaurant operator in mind. Five high spinning soft polishing brushes aided by a heated fan assists the operator in producing gleaming shiny stemware. Easily capable of drying and polishing six to eight times the human equivalent the Stemshine<sup>™</sup> provides labor savings in addition to higher quality results. As many as 350 stems per hour.

The Stemshine<sup>™</sup> is designed to function as a permanent fixture, yet is light enough to be moved around any facility on a "where needed" basis. Drawing less than 10 amps, and weighing in at 26 lbs makes the Stemshine<sup>™</sup> completely portable. High quality polishing, fast drying, brilliant shine all equates to a positive reflection.

#### PERFORMANCE FEATURES

- \* High speed powerful fan to assist in drying action
- \* Plug-and-Play ability on any 13 amp. circuit
- \* Light enough to move about any facility
- \* Low profile, five brush system, suitable for 1 item production
- \* Air chimney focuses air flow
- \* Simple one button On/Off control
- \* Easy to remove/clean gentle polishing brushes
- \* Quiet, vibration free