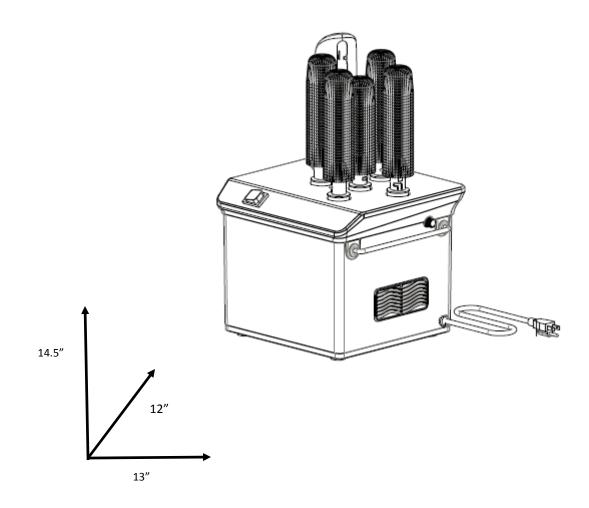

#### SPECIFICATIONS:

| AMPS                | 9.2             | с  |
|---------------------|-----------------|----|
| WATTS               | 1000            |    |
| DIMENSIONS: (WXDXH) | 13" X 12" X 14. | 5″ |
| VOLTS               | 110 / 60 Hz     |    |
| SHIPPING WEIGHT:    | 30 LBS          |    |